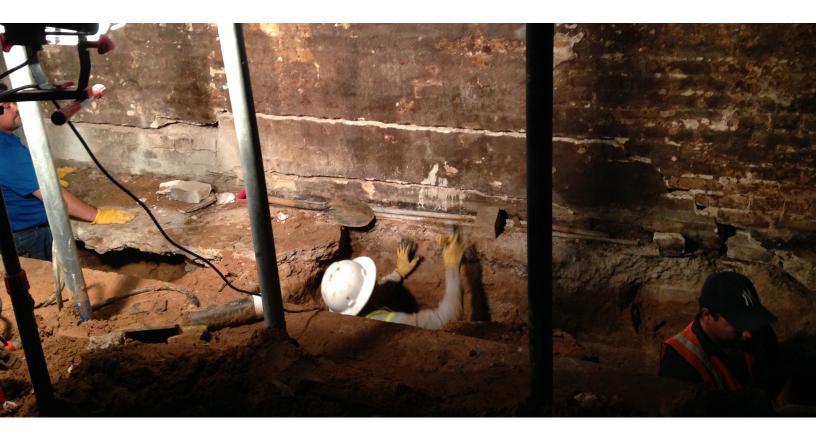

## STRUCTURAL ENGINEERING FORENSICS & DIAGNOSTICS

In addition to renovations, restorations and adaptive reuse projects, IMEG's structural forensics and diagnostics team focuses on the assessment and strengthening of existing facilities.

Our experts bring a wide range of expertise specializing in the forensic investigation, testing, analysis, and repair and modification of existing concrete, steel, wood, and masonry structures. Expertise includes industrial structures within refining, chemical processing, and manufacturing facilities, as well as commercial, education, government, and healthcare – including parking garages and pedestrian bridges.

## **FORENSIC & DIAGNOSTIC SERVICES**

- Condition surveys
- Structural reviews for slab and foundation movement concerns
- Load evaluation/rating of existing structures
- Repair and strengthening design
- Corrosion-related deterioration
- Due diligence studies